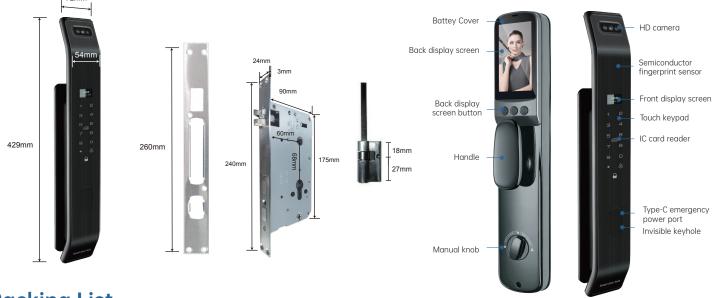

|
| Working Temperature       | -20°C~40°C                                |
| Working Relative Humidity | 10%~60%                                   |
| Voice Assistant           | Support                                   |
| Keypad                    | Standard 12-bit touch keypad              |
| Low Voltage Alarm         | 7.2V                                      |
| Unlock Time               | ≦1s                                       |
| System Restart            | USB port                                  |
| Double-Locking            | Support                                   |
| Connect to Tuya App       | 2.4G WiFi                                 |
| Advanced Functions        | Snapshot, intercom, alarm, one-key on/off |

### **Product Size**

# **Product Components**



## **Packing List**













Front Panel & Back Panel

Lithium Battery

x2 IC Card

Cylinder Key Strike Plate

Plate Lock Mortise

Spindle & Deadbolt Shim & Screw & Screw Column & Eject Pin & Spring

User Manual



Website: http://www.trudian.com/en

Address: Farbell Technology Park, Yixian Road, Nanlang, Cuiheng New District, Zhongshan City, Guangdong Province, China. Zip Code: 528451

Phone: +86-0760-23689666 Email: sales@trudian.net