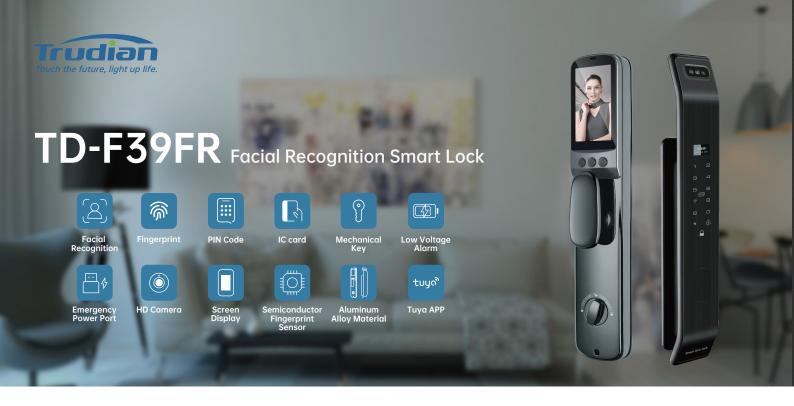

#### **Product Features**

- Unlock Methods: Offers multiple secure unlocking methods including Facial Recognition, Fingerprint, PIN, IC Card, Tuya App and traditional Key.
- Material: Constructed with durable materials, this lock features an aluminum alloy build with a baking paint surface and IMD coating, ensuring longevity and resistance to wear.
- HD Camera: Equipped with a high-definition camera, provides added security and facial recognition features.
- Screen Display: Features a 3.5" IPS screen for user-friendly interaction and visual feedback.
- Capacity: Can store up to 300 sets of Face, Card, Fingerprint, and PIN data, providing ample space for user profiles.
- Security Features: Supports 20-digit anti peeping password, enhancing security measures.
- Fingerprint Sensor: Utilizing a Semiconductor fingerprint sensor, ensures quick and accurate fingerprint recognition with a contrast time of less than 1s
- App Integration: Seamlessly integrated with Tuya App for remote control and unlocking.

## **Product Specifications**

| Unlock Method                            | Facial recognition, fingerprint, password, IC card, key, Tuya App |
|------------------------------------------|-------------------------------------------------------------------|
| Lock Dimension                           | 429x72x54mm                                                       |
| Color                                    | Grey                                                              |
| Material                                 | Aluminum alloy, baking paint surface, IMD coating                 |
| HD Camera                                | 2 million pixels                                                  |
| Screen Display                           | Front: 0.96 " OLED screen ; Back: 3.5 " IPS screen                |
| Lock Mortise Size                        | 6068                                                              |
| Face & Card & Fingerprint & PIN Capacity | Total 300 sets                                                    |
| Password Length                          | 4~10 digits                                                       |
| Phantom Password                         | 20 digits                                                         |
| Fingerprint Sensor                       | Semiconductor                                                     |
| Fingerprint Contrast time                | ≦1s                                                               |
| Fingerprint Identification Angle         | 360°                                                              |
| False Rejection Rate                     | ≦ 1%                                                              |
| False Recognition Rate                   | ≦ 0.001%                                                          |